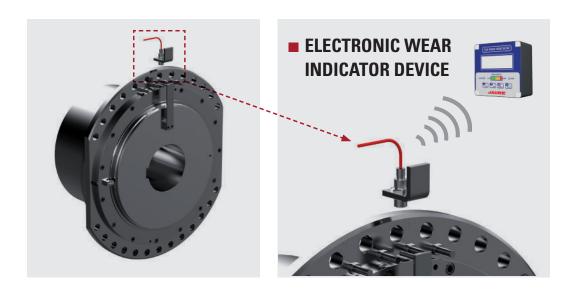

#### JAURE® ELECTRONIC WEAR INDICATOR POWERED BY PERCEPTIV™ INTELLIGENCE

Regal Rexnord completed their full package solution for cranes & hoisting with an electronic indicator to monitor wear remotely. The electronic wear indicator can be connected either to the operator's control system or to an optional display unit to allow continuous or periodic monitoring of the Jaure Barflex® TCBR barrel coupling wear.

#### **FEATURES:**

- Real time wear indicator: shows real progressive wear magnitude against wear limit.
- Reliable and accurate wear value, even in maximum misalignment working conditions.
- Gives alarm once maximum wear limit is reached.
- Can give direct signal to crane PLC.
- Can be placed inside crane control panel.
- Positively tested in very dusty working atmosphere.