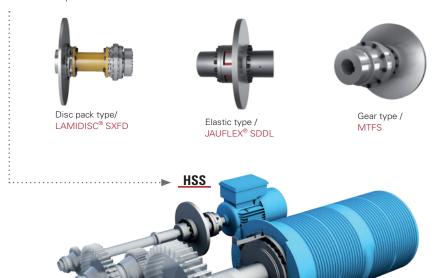

### JAURE® COUPLINGS PROGRAM: HSS AND LSS SOLUTION

Jaure Couplings are designed, manufactured and specified for the demands of cranes and hoist applications designed for both HSS (high speed) and LSS (low speed) requirements. Our options include various types of flexible couplings such as MT gear, Lamidisc® disc pack and Jauflex® elastic, with brake disc or drum + Barflex®TCBR barrel couplings to offer extend life and in application performance compared to common designs.

#### **HSS** several options:

POWERED BY

ceptiv 📿

LSS

Barrel type /
Lifting mechanism /
TCRR