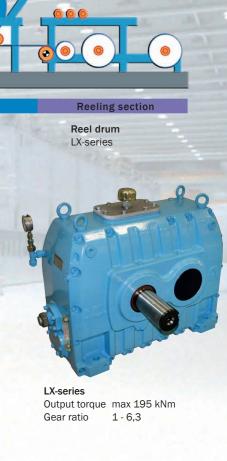

**Dryer section** 

Deflection compensation rolls

Multi-nip calander

TPZ-series

Pulper LX-series

Reeling section

Yankee cylinder drives

Nominal output torque

Hollow shaft diameter

Gear ratio

max 350 000 Nm

200 - 600 mm

2,5 - 70

Jumbo roll couplings Unwind section I PU-series LPW-series

> Wind up section LX-series

Pulper LX-series