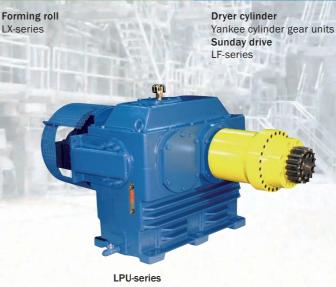

**Dryer section** 

Deflection compensation rolls

Multi-nip calander

TPZ-series

Pulper LX-series

Reeling section

Yankee cylinder drives

Nominal output torque