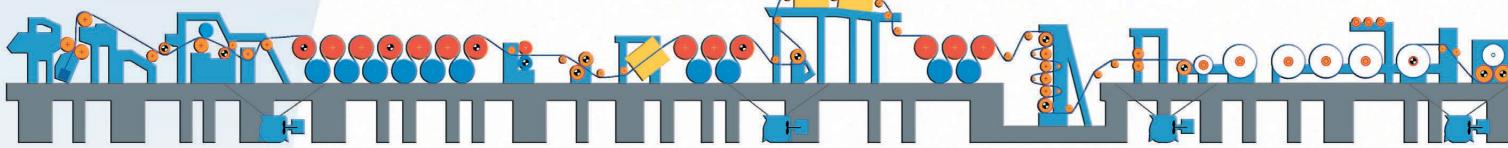

Output torque max 100 kNm Gear ratio 5.6 - 630

Output torque max 173 kNm Gear ratio

Pulper

LX-series

KT/LT-series

Adjustable output shaft hollow

Flexible cardan shaft

Coating machine

Suction rolls **TPS-series** I X-series

Forming section Suction rolls **TPS-series** 

Deflection compensation rolls **TPZ-series** 

Pulper

LX-series

**Press section** 

Dryer cylinders **TPD-series** KT/LT-series

VAC rolls TPV-series

Vacuum Pumps LX-series

Deflection

TPZ-series

Sizer rolls compensation LX-series

Dryer cylinders TPD-series KT/LT-series

VAC rolls TPV-series Dryer cylinders **TPD-series** KT/LT-series

VAC rolls TPV-series

**Dryer section** 

Deflection compensation rolls

Multi-nip calander

TPZ-series

Pulper LX-series

Reeling section

Yankee cylinder drives

Nominal output torque