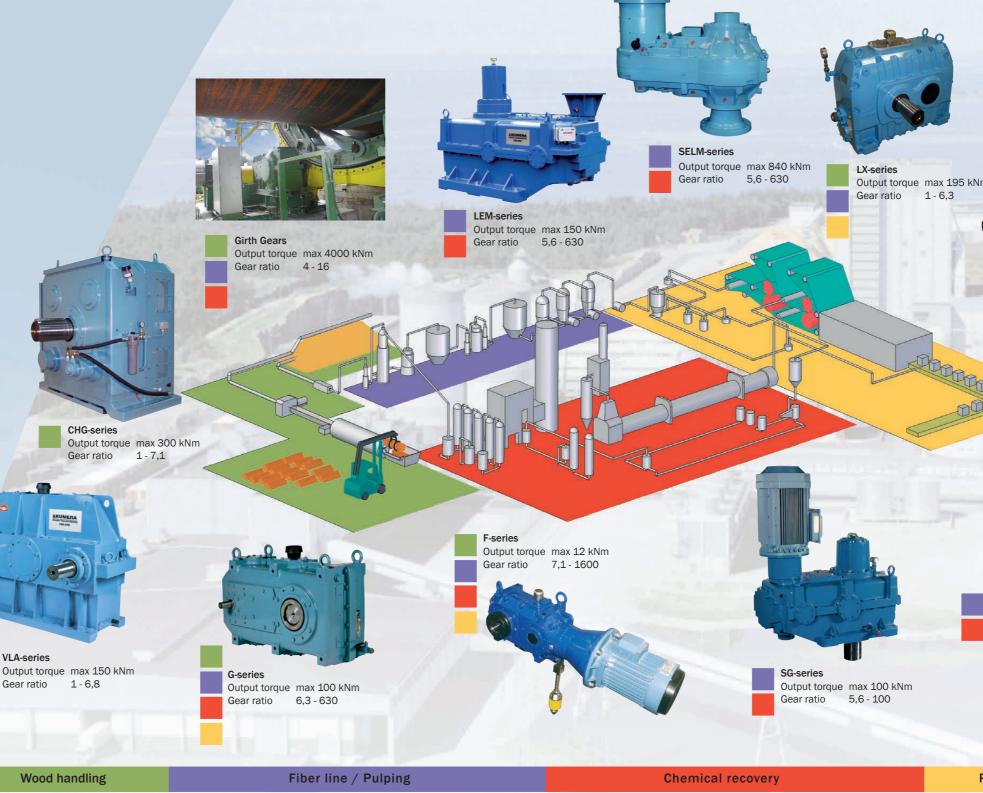

Kumera Drives expertise in power transmissions for pulp and paper making begins from the understanding of the requirements set for the customer's process and end product.

Choosing the right mechanical drive unit for individual applications in the pulp making has a decisive effect on the functionality and the efficiency of the whole process affecting the end product quality. Kumera Drives supplies all the necessary drive units for wood handling, mechanical and chemical pulp process ing, chemical recovery and pulp dewatering.

| woou nanuning                                                 |                                               | riber lille / Fulpling                                        |                                                                 |                                                          | Chemical recovery                                           |                                                          |
|---------------------------------------------------------------|-----------------------------------------------|---------------------------------------------------------------|-----------------------------------------------------------------|----------------------------------------------------------|-------------------------------------------------------------|----------------------------------------------------------|
| Debarking drum<br>- VLA-series<br>- BDG-series<br>- LD-series | Flight conveyor<br>- RG-series<br>- TG-series | Classifiers<br>- SGL-series<br>- TFBM-series<br>- SGTM-series | High/low pressure feeder<br>- RGM-series<br>- LGAM-series       | Fiber drum<br>- LD-series<br>- KF-series<br>- Girth gear | Lime kiln<br>- LD-series<br>- KF-series<br>- Girth gear     | Lime slaker-classifier<br>- SELM-series<br>- LFDM-series |
| - Girth Gear                                                  | Belt conveyor<br>- RG-series                  | Belt conveyor Double diffuse                                  | Double diffuser<br>- VLAM-series                                | segments                                                 | segments                                                    | CD-filters<br>- TG-series                                |
| Chipper<br>- VLA-series<br>- CHG-series<br>- LX-series        | - TG-series                                   | conveyor Double screw chip meter<br>eries - TG-series         | Tower scraper<br>- LEM-series<br>- SGLM-series<br>- SELM-series | Refiner<br>- LX-series                                   | Causticizing<br>- TG-series<br>- CAM-series<br>- CTM-series | - CAM-series<br>- CTM-series                             |
|                                                               | - RF-series<br>- TF-series                    |                                                               |                                                                 |                                                          |                                                             | Lime mud storage agitator<br>- SELM-series               |
| Screw reclaimer<br>- D-series<br>- G-series                   |                                               | <b>Top separator</b><br>- SGR-series<br>- SGL-series          | Bottom scraper<br>- SGLM-series<br>- SELM-series                |                                                          | Fresh lime feeder<br>- TFCM-series                          | Aerator<br>- SF-series<br>- SG-series                    |

Output torque max 195 kNm

**D**-series Output torque max 800 kNm Gear ratio 5,6 - 630

SF-series Output torque max 12 kNm Gear ratio 5,6 - 100

## **Pulp dewatering**

Lime mud disc filter - TG-series - TF-series

Reburnt lime feeder - TFCM-series

- Classifiers - TFBM-series
- SGTM-series
- SGL-series

Twin wire former - I D-series

- LGA-series

Vacuum pums - LX-series

Douple wire press - LGA-series

- LFA-series
- KFA-series
- XLB-series